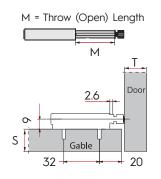

#### **Bumper Push Latch with Inline Fixing Plate**

## Bumper Push Latch with Cross Fixing Plate

Magnetic Recessed (Drill-In) Push Latch

M = Throw (Open) Length

Lead Micro-Adjustment

Ð

Gable

37

Bumper Recessed (Drill-In) Push Latch

M = Throw (Open) Length M  $\frac{1}{9}$   $\frac{50/76}{6}$   $\frac{50/76}{6}$   $\frac{1}{9}$   $\frac{50/76}{6}$   $\frac{1}{9}$   $\frac{1}{9}$  $\frac{$ 