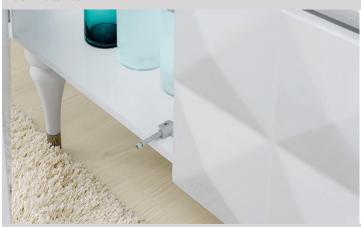

#### Push Latches

## **Product Features**

- DTC provides a series of mechanical and magnetic push-open door latches in various styles, meeting different needs of furniture designs.
- The appearance of a non-handle furniture and the push-open function deliver a fresh experience and more convenience to users.
- Magnetic or Bumper headed Latches for different styles of hinges
- Different open lengths and mounting options