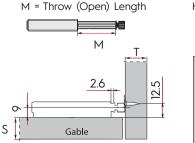

## Bumper Push Latch with Cross Fixing Plate

Magnetic Recessed (Drill-In) Push Latch

M = Throw (Open) Length

Lead Micro-Adjustment

Ð

Gable

37

Bumper Recessed (Drill-In) Push Latch