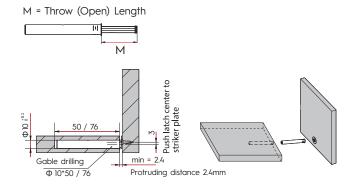

## Bumper Push Latch with Cross Fixing Plate

Magnetic Recessed (Drill-In) Push Latch

M = Throw (Open) Length

Lead Micro-Adjustment

Ð

Gable

37

Bumper Recessed (Drill-In) Push Latch

M = Throw (Open) Length M  $\frac{1}{9}$   $\frac{50/76}{6}$   $\frac{50/76}{6}$   $\frac{1}{9}$   $\frac{50/76}{6}$   $\frac{1}{9}$   $\frac{1}{9}$  $\frac{$ 