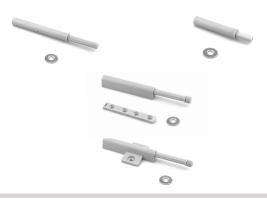

Magnetic Push Latches for Free-Swinging (Unsprung) Hinges

| Part#                                        | Throw (Open) Length |
|----------------------------------------------|---------------------|
| Recessed (Drill-In) Magnetic Push Latch      |                     |
| 105-MSA01A                                   | 38mm                |
| 105-MSA01                                    | 18mm                |
| Magnetic Push Latch with Inline Fixing Plate |                     |
| 105-MSB01A                                   | 39.7mm              |
| Magnetic Push Latch with Cross Fixing Plate  |                     |
| 105-MSB03A                                   | 39.7mm              |

**Bumper Push Latches for Soft-Close or Self-Close Hinges** 

E

.

3 5 5 5 5

| Part#                                      | Throw (Open) Length |  |
|--------------------------------------------|---------------------|--|
| Recessed (Drill-In) Bumper Push Latch      |                     |  |
| 105-MSA02A                                 | 38mm                |  |
| 105-MSA02                                  | 18mm                |  |
| Bumper Push Latch with Inline Fixing Plate |                     |  |
| 105-MSB02A                                 | 39.7mm              |  |
| 105-MSB02                                  | 19.7mm              |  |
| Bumper Push Latch with Cross Fixing Plate  |                     |  |
| 105-MSB04A                                 | 39.7mm              |  |
| 105-MSB04                                  | 19.7mm              |  |