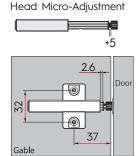

8mm                |  |
| Bumper Push Latch with Inline Fixing Plate |                     |  |
| 105-MSB02A                                 | 39.7mm              |  |
| 105-MSB02                                  | 19.7mm              |  |
| Bumper Push Latch with Cross Fixing Plate  |                     |  |
| 105-MSB04A                                 | 39.7mm              |  |
| 105-MSB04                                  | 19.7mm              |  |



# **Push Latches**

Technical Specifications & Installation

## **Installation Dimensions**

#### Magnetic Push Latch with Inline Fixing Plate



### Magnetic Push Latch with Cross Fixing Plate

#### **Bumper Push Latch with Inline Fixing Plate**





## Bumper Push Latch with Cross Fixing Plate



Magnetic Recessed (Drill-In) Push Latch



M = Throw (Open) Length

Lead Micro-Adjustment

Ð

Gable

37

Bumper Recessed (Drill-In) Push Latch



M = Throw (Open) Length M  $\frac{1}{9}$   $\frac{50/76}{6}$   $\frac{50/76}{6}$   $\frac{1}{9}$   $\frac{50/76}{6}$   $\frac{1}{9}$   $\frac{1}{9}$  $\frac{$ 

#### 800.840.1228 / MARATHONHARDWARE.COM