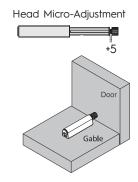

#### Magnetic Push Latch with Inline Fixing Plate

## Bumper Push Latch with Cross Fixing Plate

Magnetic Recessed (Drill-In) Push Latch

M = Throw (Open) Length

Lead Micro-Adjustment

Ð

Gable

37

Bumper Recessed (Drill-In) Push Latch