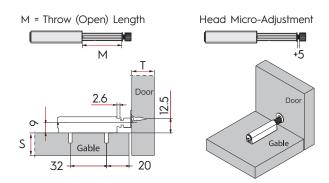

## **Installation Dimensions**

#### Magnetic Push Latch with Inline Fixing Plate

### Magnetic Push Latch with Cross Fixing Plate