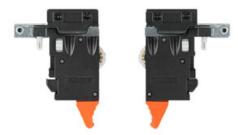

### Part Number: SAFCGX43B

Salice Progressa and Progressa+ Clip Vertical Mount L/R

Progressa and Progressa+ Locking devices - Vertical mount - side and depth adjustments

 Slide Extension Type
 Full Extension

### **Product Description**

Progressa and Progressa+ Locking devices - Vertical mount - side and depth adjustments

## **Product Advantages**

- Dual metal/plastic construction
- For all Progressa+ runner versions
- Tool free lateral and depth adjustments
- Height of the sub front must be 13 mm (1/2")
- Pre-drilling recommended ø 2.5 mm (3/32")