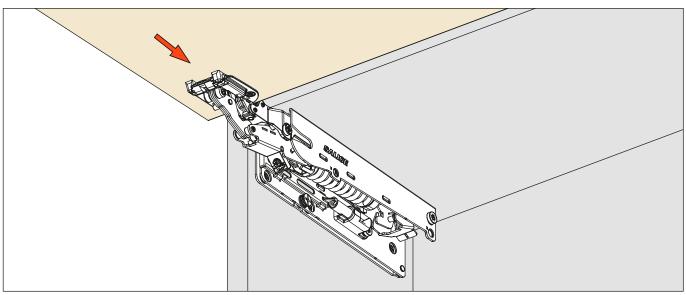

## Installing the system to the plates

Installing the system till the back fixing. This operation is tool free.