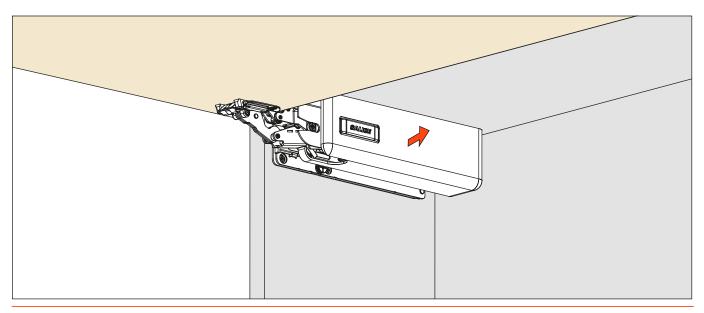

## Installing the system to the plates

Installing the system till the back fixing. This operation is tool free.