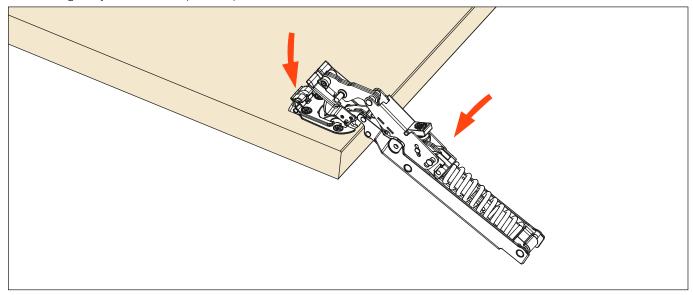

## Fixing the cups to the door

Deploying the system to the cups
Connecting the system to the cups. This operation is tool free.