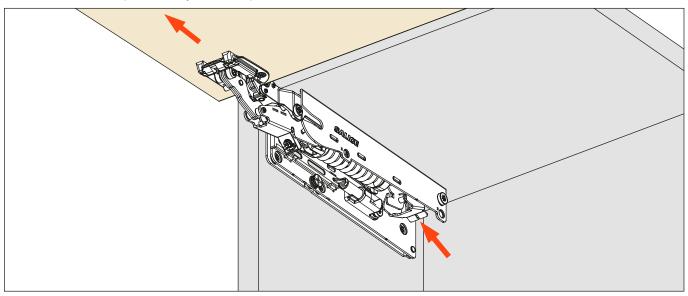

## Disassembly of the system

Press the back lever and pull out the system. This operation is tool free.