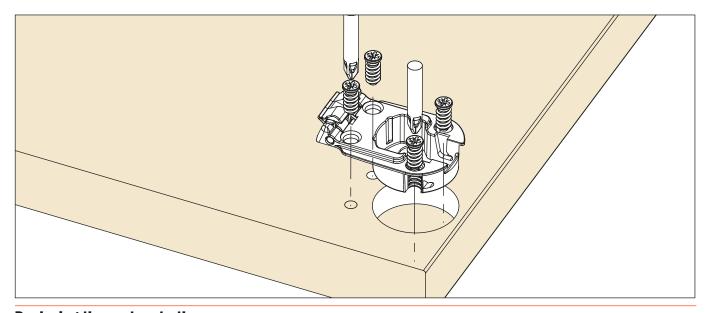

## Fixing the cups to the door

Deploying the system to the cups
Connecting the system to the cups. This operation is tool free.