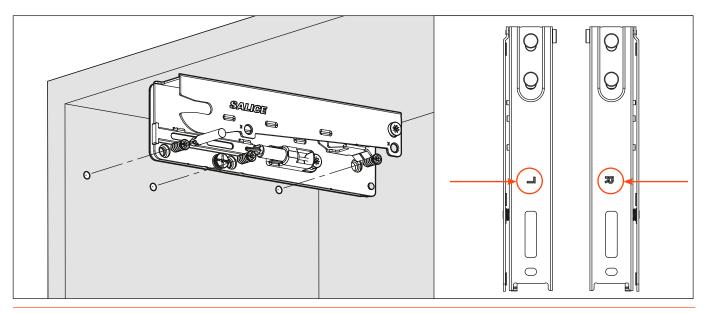

# Fixing the plates to the cabinet sides



## Fixing the cups to the door



Deploying the system to the cups
Connecting the system to the cups. This operation is tool free.



## Installing the system to the plates

Installing the system till the back fixing. This operation is tool free.



## **Installing the covers**





**WARNING! Security cable ties**Remove the cable ties only at the end of the assembly.
Use the instructions and the QR Code attached to the systems.



#### **Removal of the covers**



## Disassembly of the system

Press the back lever and pull out the system. This operation is tool free.



## Unfasten the system from the cups

Disconnecting the system from the cups. This operation is tool free.



- 1 adjustment of the spring strength
- 2 adjustment of the decelerating effect



- 3 height adjustment of th