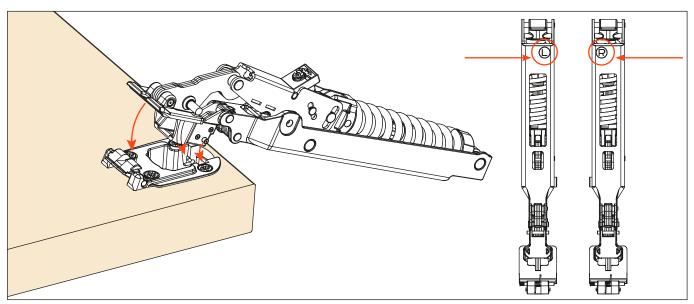

## Installing the system to the plates

Installing the system till the back fixing. This operation is tool free.