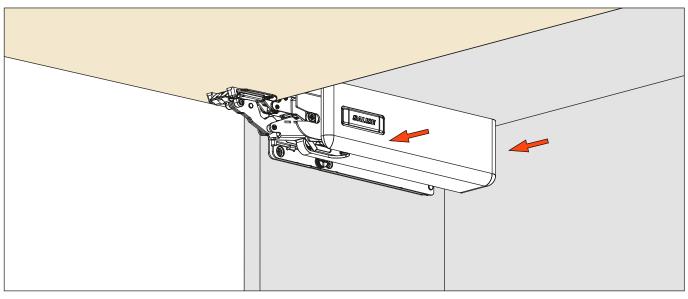

## Installing the system to the plates

Installing the system till the back fixing. This operation is tool free.