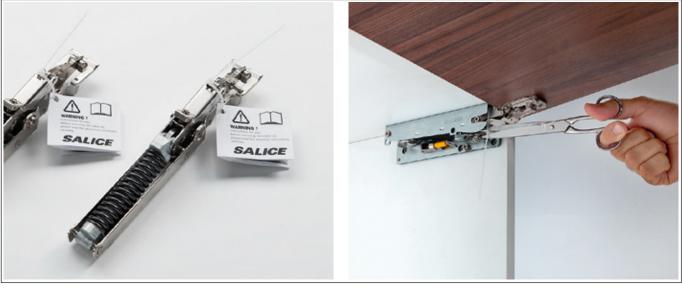

## **Installing the covers**

**WARNING! Security cable ties**Remove the cable ties only at the end of the assembly.
Use the instructions and the QR Code attached to the systems.