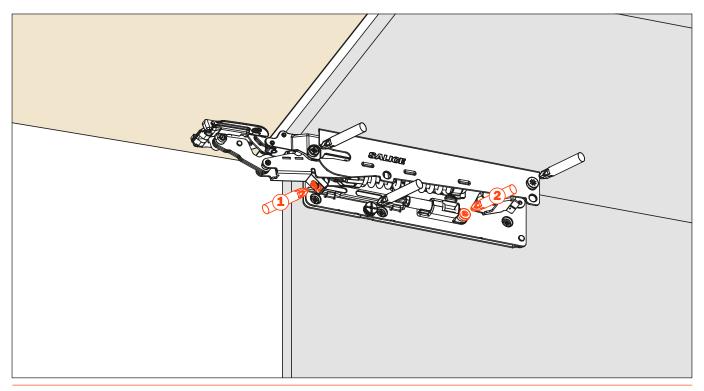

# Fixing the plates to the cabinet sides

## Unfasten the system from the cups

Disconnecting the system from the cups. This operation is tool free.

- 1 adjustment of the spring strength
- 2 adjustment of the decelerating effect

- 3 height adjustment of the door from 2 to +2
- 4 sideways adjustment of the door from 2 to +2
- 5 depth adjustment of the door from 1 to +3