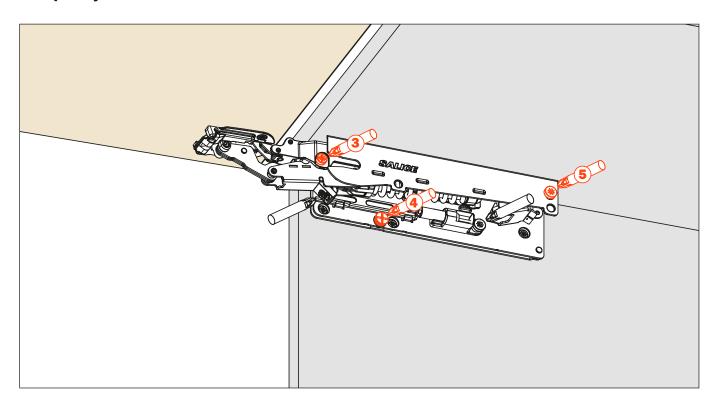

## Unfasten the system from the cups

Disconnecting the system from the cups. This operation is tool free.

- 1 adjustment of the spring strength
- 2 adjustment of the decelerating effect

- 3 height adjustment of the door from 2 to +2
- 4 sideways adjustment of the door from 2 to +2
- 5 depth adjustment of the door from 1 to +3