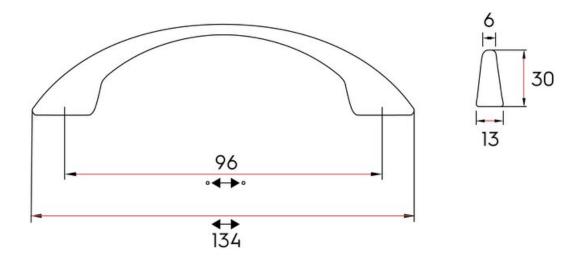

## Part Number: 9500-ACBH-D

Elliot Classic Pull, 96mm, Antique Copper Bronze Highlight

Elliot's classic slim handle is offered extra stability and intrigue by its fashionable, flaring feet.

Center to Center Length96 mmCollectionElliotColour GroupBronzeFinish CodeAntique Copper Bronze HighlightMaterialZinc DiecastOverall Length134 mmProjection (Height)30 mmStyle FamilyClassic