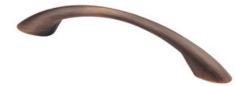

# Elliot Pull 96mm Antique Copper Bronze Highlight

## Part Number: 9500-ACBH-D

Elliot Classic Pull, 96mm, Antique Copper Bronze Highlight

Elliot's classic slim handle is offered extra stability and intrigue by its fashionable, flaring feet.

Center to Center Length96 mmCollectionElliotColour GroupBronzeFinish CodeAntique Copper Bronze HighlightMaterialZinc DiecastOverall Length134 mmProjection (Height)30 mmStyle FamilyClassic