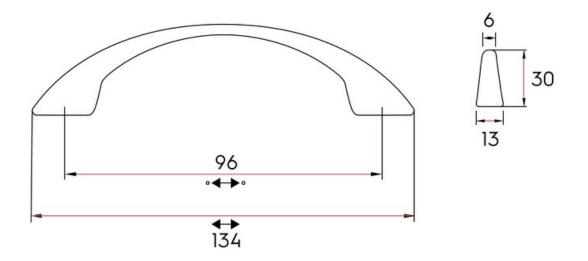

## Part Number: 9500-BNI

Elliot Classic Pull, 96mm, Brushed Nickel

Elliot's classic slim handle is offered extra stability and intrigue by its fashionable, flaring feet.

| Center to Center Length | 96 mm          |
|-------------------------|----------------|
| Collection              | Elliot         |
| Colour Group            | Silver         |
| Finish Code             | Brushed Nickel |
| Material                | Zinc Diecast   |
| Overall Length          | 134 mm         |
| Projection (Height)     | 30 mm          |
| Style Family            | Classic        |