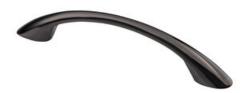

## Elliot Pull 96mm Black Nickel

Part Number: 9500-NB

Elliot Classic Pull, 96mm, Black Nickel

Elliot's classic slim handle is offered extra stability and intrigue by its fashionable, flaring feet.

| Center to Center Length | 96 mm        |
|-------------------------|--------------|
| Collection              | Elliot       |
| Colour Group            | Black        |
| Finish Code             | Black Nickel |
| Material                | Zinc Diecast |
| Overall Length          | 134 mm       |
| Projection (Height)     | 30 mm        |
| Style Family            | Classic      |