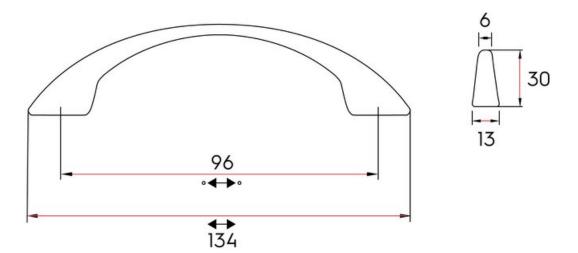

## Elliot Pull 96mm Black Nickel

Part Number: 9500-NB

Elliot Classic Pull, 96mm, Black Nickel

Elliot's classic slim handle is offered extra stability and intrigue by its fashionable, flaring feet.

| Center to Center Length | 96 mm        |
|-------------------------|--------------|
| Collection              | Elliot       |
| Colour Group            | Black        |
| Finish Code             | Black Nickel |
| Material                | Zinc Diecast |
| Overall Length          | 134 mm       |
| Projection (Height)     | 30 mm        |
| Style Family            | Classic      |