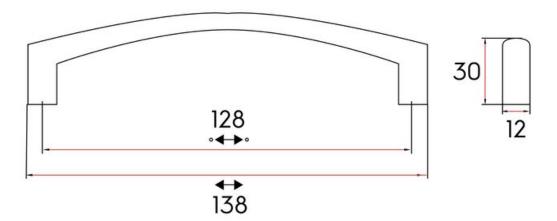

## Clifton Pull 128mm Brushed Satin Nickel

Part Number: 9554-BSN

Clifton Classic Pull, 128mm, Brushed Satin Nickel

The Clifton boasts a straightforward design with a wide bar, slight arch, and solid, comfortable grip.