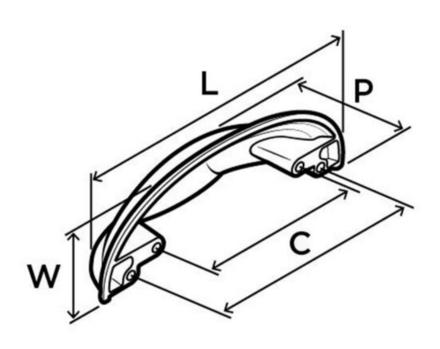

#### **Technical Documents**

L (Length) = 5-1/16in(129mm)
W (Width) = 1-3/4in(44mm)
P (Projection) = 1-3/8in(35mm)
C (Center-to-Center) =
3in(76mm) & 4in(102mm)

Profile# 36640

View this product online at https://marathonhardware.com/pd/A36640G10