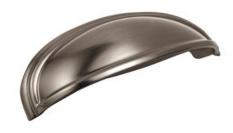

# Ashby 3 in (76 mm) & 4 in (102 mm) Center Cabinet Pull - Gunmetal

Part Number: A36640GM

Ashby Cup Pull, 3 in (76 mm) & 4 in (102 mm), Gunmetal

High end design meets a classic cup pull in the Ashby Collection with updated styling, an innovative comfort grip and installation design. For easy retrofits, every Ashby cup pull supports both 3-inch and 4-inch installations.

## **Product Description**

The Amerock A36640GM Ashby 3 in. (76mm) & 4 in. (102mm) Center Cup Pull is finished in Gunmetal . High end design meets a classic cup pull in the Ashby Collection with updated styling, an innovative comfort grip and installation design. For easy retrofits, every Ashby cup pull supports both 3-inch and 4-inch installations. Gunmetal is a brushed black finish, with silver undertones, designed to mimic black stainless steel. Since 1929, Amerock has provided decorative hardware solutions that inspire and help express your personal style. Look for coordinated finishes from Amerock in cabinet hardware knobs and pulls, decorative hooks, bath accessories and functional hardware.