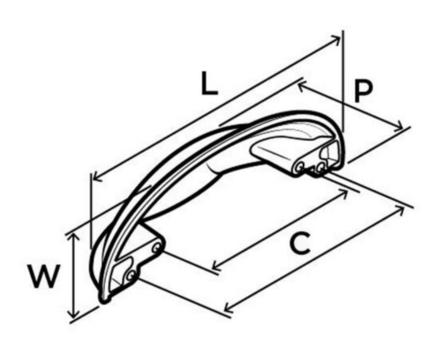

#### **Technical Documents**

L (Length) = 5-1/16in(129mm)
W (Width) = 1-3/4in(44mm)
P (Projection) = 1-3/8in(35mm)
C (Center-to-Center) =
3in(76mm) & 4in(102mm)

Profile# 36640

View this product online at https://marathonhardware.com/pd/A36640GM