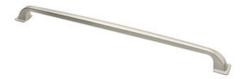

## Senza Pull 320mm Brushed Nickel

## Part Number: 9765-320-BNI

Senza Transitional Pull, 320mm, Brushed Nickel

The graceful style of Senza pairs well with transitional styles featuring both classic and modern elements.

| Center to Center Length | 320 mm         |
|-------------------------|----------------|
| Collection              | Senza          |
| Colour Group            | Silver         |
| Finish Code             | Brushed Nickel |
| Material                | Zinc Diecast   |
| Overall Length          | 355 mm         |
| Projection (Height)     | 30 mm          |
| Style Family            | Transitional   |
|                         |                |