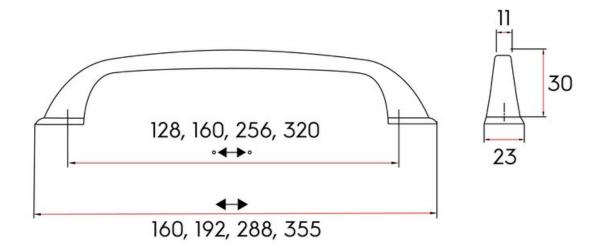

## Part Number: 9765-320-BNI

Senza Transitional Pull, 320mm, Brushed Nickel

The graceful style of Senza pairs well with transitional styles featuring both classic and modern elements.

| Center to Center Length | 320 mm         |
|-------------------------|----------------|
| Collection              | Senza          |
| Colour Group            | Silver         |
| Finish Code             | Brushed Nickel |
| Material                | Zinc Diecast   |
| Overall Length          | 355 mm         |
| Projection (Height)     | 30 mm          |
| Style Family            | Transitional   |
|                         |                |