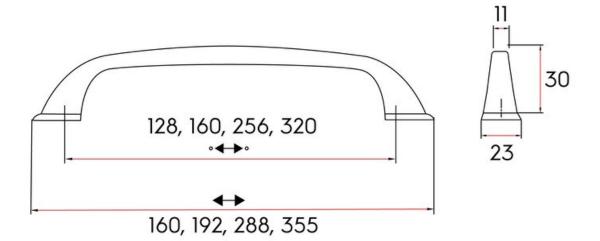

Center to Center Length - - - - 320 mm Collection - - - - Senza Colour Group - - - - Bronze Finish Code ----- Brushed Venetian Bronze Material - - - - Zinc Diecast Overall Length - - - - 355 mm Projection (Height) ----- 30 mm Style Family - - - - Transitional