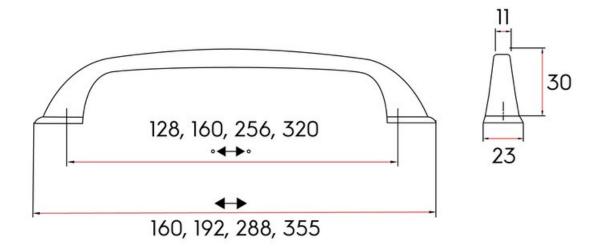

## Part Number: 9765-320-MBBS

Senza Transitional Pull, 320mm, Matte Brushed Black/Silver

The graceful style of Senza pairs well with transitional styles featuring both classic and modern elements.

| Center to Center Length | 320 mm                     |
|-------------------------|----------------------------|
| Collection              | Senza                      |
| Colour Group            | Dark Grey                  |
| Finish Code             | Matte Brushed Black/Silver |
| Material                | Zinc Diecast               |
| Overall Length          | 355 mm                     |
| Projection (Height)     | 30 mm                      |
| Style Family            | Transitional               |