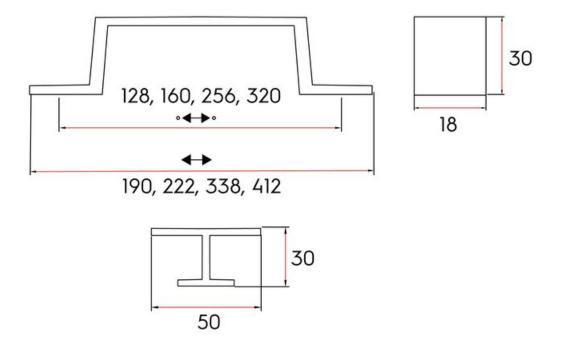

## Part Number: 9766-320-SGR

Ponte Transitional Pull, 320mm, Stone Grey

Ponte has a sleek, transitional look with hard lines and wide, aggressive feet that add to the design of your cabinetry.

| Center to Center Length | · 320 mm     |
|-------------------------|--------------|
| Collection              | Ponte        |
| Colour Group            | Dark Grey    |
| Finish Code             | Stone Grey   |
| Material                | Zinc Diecast |
| Overall Length          | · 412 mm     |
| Projection (Height)     | · 30 mm      |
| Style Family            | Transitional |
| Width                   | 18 mm        |
|                         |              |