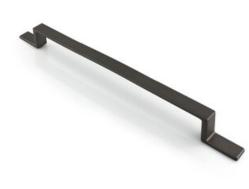

# **Ponte Pull 320mm Stone Grey**

## Part Number: 9766-320-SGR

Ponte Transitional Pull, 320mm, Stone Grey

Ponte has a sleek, transitional look with hard lines and wide, aggressive feet that add to the design of your cabinetry.

| Center to Center Length | · 320 mm     |
|-------------------------|--------------|
| Collection              | Ponte        |
| Colour Group            | Dark Grey    |
| Finish Code             | Stone Grey   |
| Material                | Zinc Diecast |
| Overall Length          | · 412 mm     |
| Projection (Height)     | · 30 mm      |
| Style Family            | Transitional |
| Width                   | 18 mm        |
|                         |              |

### **Product Description**

The *Transitional* lineup bridges the gap between *Modern* and *Classic* styles. Comprised of smooth, sleek lines and old-fashioned detail, the transitional category cohesively blends yesterday with tomorrow, giving you the very best of today.