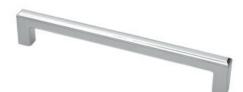

## **Bexley Pull 160mm Polished Chrome**

## Part Number: 8115-160-PC

Bexley Transitional Pull, 160mm, Polished Chrome

Solid simplicity is offset by a beveled edge and subtle detail, making the Bexley a perfect complement to detailed cabinetry.