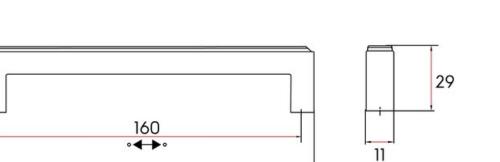

## **Bexley Pull 160mm Polished Chrome**

## Part Number: 8115-160-PC

Bexley Transitional Pull, 160mm, Polished Chrome

Solid simplicity is offset by a beveled edge and subtle detail, making the Bexley a perfect complement to detailed cabinetry.