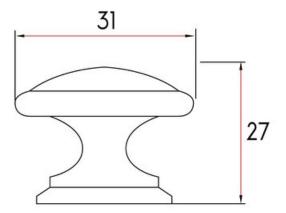

 Collection - - - - Linwood

 Colour Group - - - - Brown

 Finish Code - Oil-Rubbed Bronze

 Knob Diameter - 31 mm

 Material - - - Zinc Diecast

 Mounting Type - 8-32 Machine Screw

 Projection (Height) - 27 mm

 Style Family - Classic