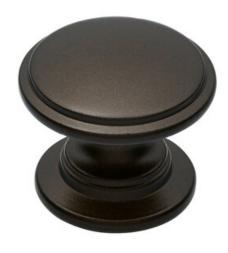

## Linwood Knob 31mm Oil Rubbed Bronze

Part Number: 9669-EOA-N

Linwood Classic Knob, 31mm, Oil Rubbed Bronze

The beauty of the Linwood is accented by its simplicity and ability to match virtually any look.

 Collection - - - - Linwood

 Colour Group - - - - Brown

 Finish Code - Oil-Rubbed Bronze

 Knob Diameter - 31 mm

 Material - - - Zinc Diecast

 Mounting Type - 8-32 Machine Screw

 Projection (Height) - 27 mm

 Style Family - Classic