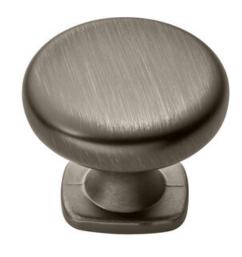

## **Claremont Knob 34mm Antique Pewter**

Part Number: 9627-APT

Claremont Transitional Knob, 34mm, Antique Pewter

The beauty of the Claremont is accented by its simplicity and ability to match virtually any look.

## **Product Description**

The Transitional lineup bridges the gap between Modern and Classic styles. Comprised of smooth, sleek lines and old-fashioned detail, the transitional category cohesively blends yesterday with tomorrow, giving you the very best of today.