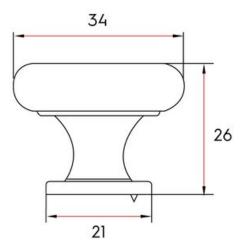

Knob Diameter - - - - 34 mm

Mounting Type - - - - 8-32 Machine Screw

Projection (Height) ----- 26 mm Style Family ----- Transitional Type ----- Knob