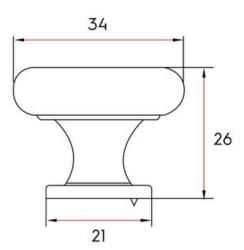

 Colour Group - - - - Bronze

 Finish Code - - - Bronze
 Bronze Champagne

 Knob Diameter - - - - - - 34 mm
 34 mm

Mounting Type - - - - 8-32 Machine Screw

Projection (Height) - - - - 26 mm

Style Family - - - Transitional