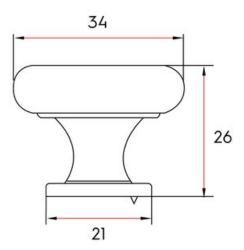

 Collection - - - - - Claremont

 Colour Group - - - - Silver

 Finish Code - - Brushed Nickel

 Knob Diameter - - - - 34 mm

 Mounting Type - - 8-32 Machine Screw

 Projection (Height) - - - 26 mm

 Style Family - - - - Transitional