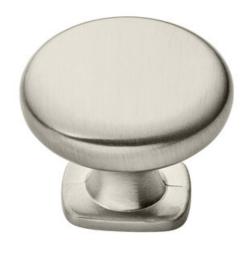

## Claremont Knob 34mm Brushed Nickel

Part Number: 9627-BNI

Claremont Transitional Knob, 34mm, Brushed Nickel

The beauty of the Claremont is accented by its simplicity and ability to match virtually any look.