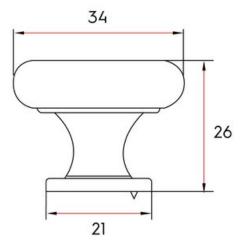

## Part Number: 9627-DBK

Claremont Transitional Knob, 34mm, Matte Black

The beauty of the Claremont is accented by its simplicity and ability to match virtually any look.

| Collection          | Claremont          |
|---------------------|--------------------|
| Colour Group        | Black              |
| Finish Code         | Matte Black        |
| Knob Diameter       | 34 mm              |
| Mounting Type       | 8-32 Machine Screw |
| Projection (Height) | 26 mm              |
| Style Family        | Transitional       |
| Туре                | Knob               |