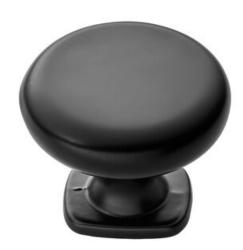

## **Claremont Knob 34mm Matte Black**

## Part Number: 9627-DBK

Claremont Transitional Knob, 34mm, Matte Black

The beauty of the Claremont is accented by its simplicity and ability to match virtually any look.

| Collection          | Claremont          |
|---------------------|--------------------|
| Colour Group        | Black              |
| Finish Code         | Matte Black        |
| Knob Diameter       | 34 mm              |
| Mounting Type       | 8-32 Machine Screw |
| Projection (Height) | 26 mm              |
| Style Family        | Transitional       |
| Туре                | Knob               |