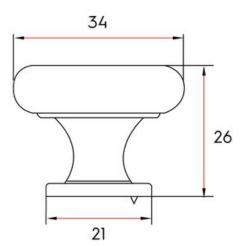

## Claremont Knob 34mm Graphite

Part Number: 9627-GPH

Claremont Transitional Knob, 34mm, Graphite

The beauty of the Claremont is accented by its simplicity and ability to match virtually any look.

Projection (Height) - - - 26 mm