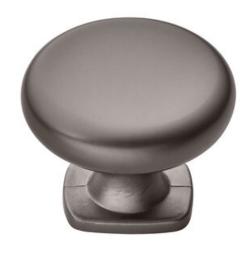

## Claremont Knob 34mm Graphite

Part Number: 9627-GPH

Claremont Transitional Knob, 34mm, Graphite

The beauty of the Claremont is accented by its simplicity and ability to match virtually any look.

Projection (Height) - - - 26 mm

## **Product Description**

The *Transitional* lineup bridges the gap between *Modern* and *Classic* styles. Comprised of smooth, sleek lines and old-fashioned detail, the transitional category cohesively blends yesterday with tomorrow, giving you the very best of today.