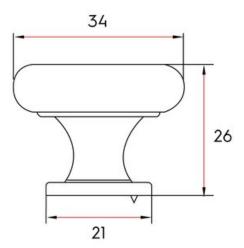

Collection - - - - Claremont

Colour Group - - - - Silver

Finish Code ----- Polished Chrome

Knob Diameter ---- 34 mm

Mounting Type ----- 8-32 Machine Screw

Projection (Height) - - - - 26 mm

Style Family - - - Transitional