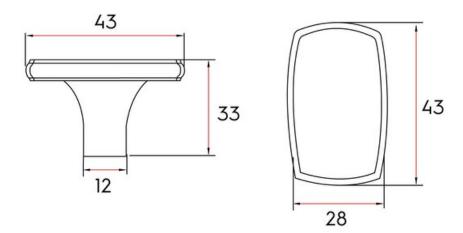

## **Grange Knob Brushed Brass**

Part Number: 9629-BBR

Grange Transitional Knob, Brushed Brass

Grange is a timeless, rectangular knob with beveled edges and a tapering post.

Colour Group - - - - Gold Finish Code ----- Brushed Brass Mounting Type - - - - 8-32 Machine Screw Overall Length - - - - 43 mm Projection (Height) ----- 33 mm Style Family ----- Transitional Width - - - - 28 mm