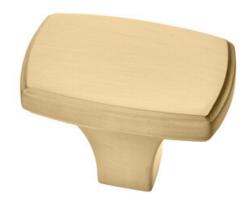

## **Grange Knob Brushed Brass**

Part Number: 9629-BBR

Grange Transitional Knob, Brushed Brass

Grange is a timeless, rectangular knob with beveled edges and a tapering post.

Colour Group - - - - Gold Finish Code ----- Brushed Brass Mounting Type - - - - 8-32 Machine Screw Overall Length - - - - 43 mm Projection (Height) ----- 33 mm Style Family ----- Transitional Width - - - - 28 mm

## **Product Description**

The Transitional lineup bridges the gap between Modern and Classic styles. Comprised of smooth, sleek lines and old-fashioned detail, the transitional category cohesively blends yesterday with tomorrow, giving you the very best of today.