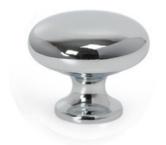

# **Duke Knob 31mm Polished Chrome**

Part Number: V0393031Z01

Duke Knob, 31mm, Polished Chrome

Duke is a perfect combination of classic style and refined modernism.

Colour Group - - - - Silver Finish Code ----- Polished Chrome Mounting Type - - - - M4 Machine Screw Projection (Height) ----- 25.5 mm Type ----- Knob

## **Product Description**

The Duke is a classic knob made in zamak whose design goes well with Victorian-style decor. Its irregular texture and aged finish in tune with today's trends - with a look seen in contemporary furniture. It is available in ten different finishes which means it can be combined with other models of handles from Viefe® in order to achieve a perfect aesthetical match.