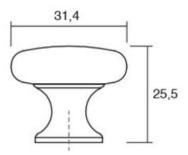

# **Duke Knob 31mm Polished Chrome**

Part Number: V0393031Z01

Duke Knob, 31mm, Polished Chrome

Duke is a perfect combination of classic style and refined modernism.

Colour Group - - - - Silver Finish Code ----- Polished Chrome Mounting Type - - - - M4 Machine Screw Projection (Height) ----- 25.5 mm Type ----- Knob