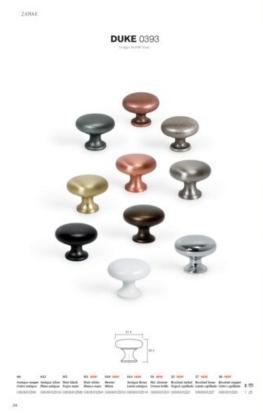

## **Product Description**

The Duke is a classic knob made in zamak whose design goes well with Victorian-style decor. Its irregular texture and aged finish in tune with today's trends - with a look seen in contemporary furniture. It is available in ten different finishes which means it can be combined with other models of handles from Viefe® in order to achieve a perfect aesthetical match.