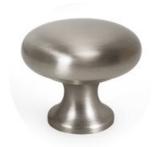

## **Duke Knob 31mm Brushed Nickel**

**Part Number: V0393031Z23** 

Duke Knob, 31mm, Brushed Nickel

Duke is a perfect combination of classic style and refined modernism.

Colour Group - - - - Silver Finish Code ----- Brushed Nickel Mounting Type - - - - M4 Machine Screw Projection (Height) ----- 25.5 mm Type ----- Knob

## **Product Description**

The Duke is a classic knob made in zamak whose design goes well with Victorian-style decor. Its irregular texture and aged finish in tune with today's trends - with a look seen in contemporary furniture. It is available in ten different finishes which means it can be combined with other models of handles from Viefe® in order to achieve a perfect aesthetical match.