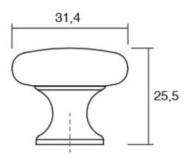

## **Duke Knob 31mm Brushed Nickel**

**Part Number: V0393031Z23** 

Duke Knob, 31mm, Brushed Nickel

Duke is a perfect combination of classic style and refined modernism.

Colour Group - - - - Silver Finish Code ----- Brushed Nickel Mounting Type - - - - M4 Machine Screw Projection (Height) ----- 25.5 mm Type ----- Knob