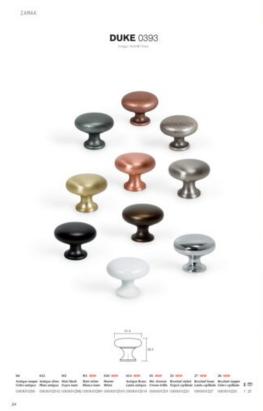

## **Product Description**

The Duke is a classic knob made in zamak whose design goes well with Victorian-style decor. Its irregular texture and aged finish in tune with today's trends - with a look seen in contemporary furniture. It is available in ten different finishes which means it can be combined with other models of handles from Viefe® in order to achieve a perfect aesthetical match.