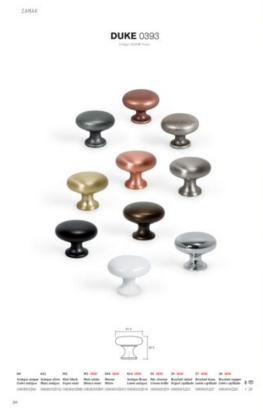

## **Product Description**

The Duke is a classic knob made in zamak whose design goes well with Victorian-style decor. Its irregular texture and aged finish in tune with today's trends - with a look seen in contemporary furniture. It is available in ten different finishes which means it can be combined with other models of handles from Viefe® in order to achieve a perfect aesthetical match.