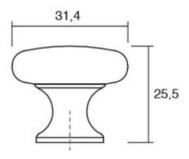

# **Duke Knob 31mm Matte White**

Part Number: V0393031ZM1

Duke Knob, 31mm, Matte White

Duke is a perfect combination of classic style and refined modernism.

Colour Group - - - - - White Finish Code ----- White Mounting Type - - - - M4 Machine Screw Projection (Height) ----- 25.5 mm Type - - - - Knob