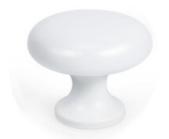

# **Duke Knob 31mm Matte White**

Part Number: V0393031ZM1

Duke Knob, 31mm, Matte White

Duke is a perfect combination of classic style and refined modernism.

Colour Group - - - - - White Finish Code ----- White Mounting Type - - - - M4 Machine Screw Projection (Height) ----- 25.5 mm Type - - - - Knob

## **Product Description**

The Duke is a classic knob made in zamak whose design goes well with Victorian-style decor. Its irregular texture and aged finish in tune with today's trends - with a look seen in contemporary furniture. It is available in ten different finishes which means it can be combined with other models of handles from Viefe® in order to achieve a perfect aesthetical match.