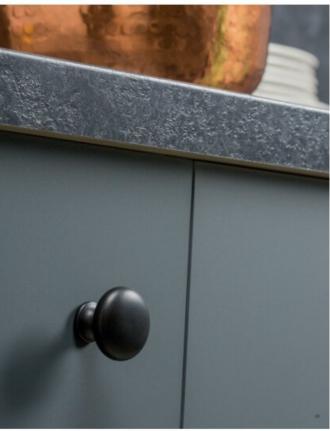

# **Duke Knob 31mm Matte Black**

### Part Number: V0393031ZM2

Duke Knob, 31mm, Matte Black

Duke is a perfect combination of classic style and refined modernism.

| Colour Group        | Black            |
|---------------------|------------------|
| Finish Code         | Matte Black      |
| Knob Diameter       | 31.4 mm          |
| Mounting Type       | M4 Machine Screw |
| Projection (Height) | 25.5 mm          |
| Туре                | Knob             |
|                     |                  |

## **Product Description**

The Duke is a classic knob made in zamak whose design goes well with Victorian-style decor. Its irregular texture and aged finish in tune with today's trends – with a look seen in contemporary furniture. It is available in ten different finishes which means it can be combined with other models of handles from Viefe® in order to achieve a perfect aesthetical match.