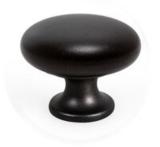

# **Duke Knob 31mm Matte Black**

### Part Number: V0393031ZM2

Duke Knob, 31mm, Matte Black

Duke is a perfect combination of classic style and refined modernism.

| Colour Group        | Black            |
|---------------------|------------------|
| Finish Code         | Matte Black      |
| Knob Diameter       | 31.4 mm          |
| Mounting Type       | M4 Machine Screw |
| Projection (Height) | 25.5 mm          |
| Туре                | Knob             |
|                     |                  |