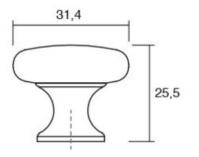

### Part Number: V0393031ZM2

Duke Knob, 31mm, Matte Black

Duke is a perfect combination of classic style and refined modernism.

| Colour Group        | Black            |
|---------------------|------------------|
| Finish Code         | Matte Black      |
| Knob Diameter       | 31.4 mm          |
| Mounting Type       | M4 Machine Screw |
| Projection (Height) | 25.5 mm          |
| Туре                | Knob             |
|                     |                  |