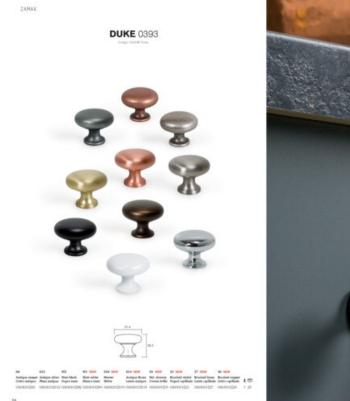

## **Product Description**

The Duke is a classic knob made in zamak whose design goes well with Victorian-style decor. Its irregular texture and aged finish in tune with today's trends – with a look seen in contemporary furniture. It is available in ten different finishes which means it can be combined with other models of handles from Viefe® in order to achieve a perfect aesthetical match.