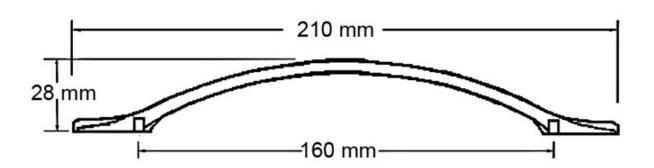

## Part Number: 9310-160-SSC

Keele Classic Pull (9310)

The Keele is a flat, arching handle that tapers at the feet to seamlessly meet your cabinet doors.

| Center to Center Length | 160 mm       |
|-------------------------|--------------|
| Collection              | Keele        |
| Colour Group            | Aluminums    |
| Finish Code             | Matte Chrome |
| Material                | Zinc Diecast |
| Mounting Type           | 8-32         |
| Overall Length          | 210 mm       |
| Projection (Height)     | 28 mm        |
| Style Family            | Classic      |
|                         |              |