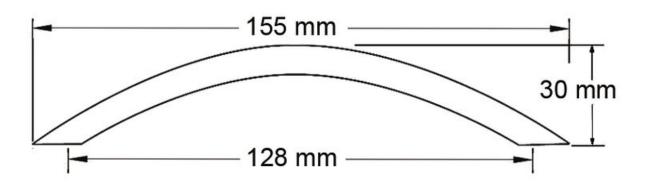

#### Part Number: 9641-128-SSN

Rexford Classic Pull (9641)

Rexford is all handle with seamless blending into its feet.

| Center to Center Length | 128 mm       |
|-------------------------|--------------|
| Collection              | Rexford      |
| Colour Group            | Silver       |
| Finish Code             | Matte Nickel |
| Material                | Zinc Diecast |
| Mounting Type           | 8-32         |
| Overall Length          | 155 mm       |
| Projection (Height)     | 30 mm        |
| Style Family            | Classic      |
|                         |              |