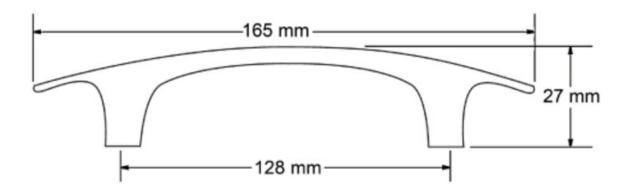

# **Pull 128mm Aluminum**

Part Number: 9561-128-AL

Willow Classic Pull (9561)

The Willow's wide body and seamlessly molded feet showcase its clean lines.

| Center to Center Length | 128 mm       |
|-------------------------|--------------|
| Colour Group            | Silver       |
| Finish Code             | Aluminum     |
| Material                | Zinc Diecast |
| Mounting Type           | · 8-32       |
| Overall Length          | 165 mm       |
| Projection (Height)     | 27 mm        |