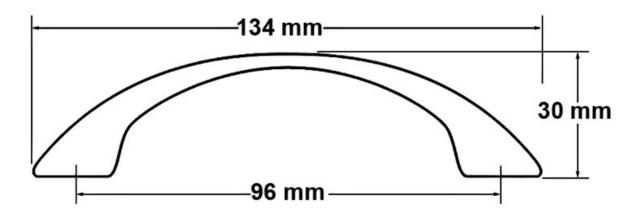

## **Pull 96mm Satin Brass**

Part Number: 9500-SB

Elliot Classic Pull (9500)

Elliot's classic slim handle is offered extra stability and intrigue by its fashionable, flaring feet.