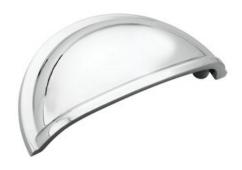

## **METAL FINISHES CUP PULL, 3" CTR**

Part Number: A5301026

Cup Pulls 3in

The Cup Pulls collection combines traditional style with endless versatility to provide the perfect foundation to complement a variety of collections.

| Center to Center Length | 3 in            |
|-------------------------|-----------------|
| Collection              | Metal Finishes  |
| Finish Code             | Polished Chrome |
| Style Family            | Allison Value   |
| Type                    | Cup Pull        |