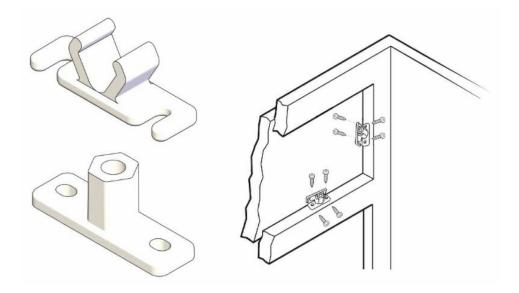

## **Product Application**

Install Clip Side on the false front and Peg Side on the side panel or face frame using #6 screws. Then you can simply snap the false front into place. It is recommended that 6 sets are used to hold panel snugly in place.