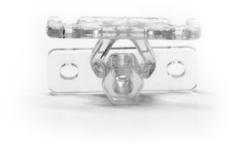

## False Front Clip, Clip Side/Left Clear

**Part Number: 04-3507-C** 

Suitable for frameless or face frame installation. Made of strong durable plastics.

| Finish | Clear            |
|--------|------------------|
| Туре   | False Front Clip |

## **Important Information**

This is the Clip Side item only. Please order webkit <u>04-3507</u> to ensure you have both the Post and Clip.