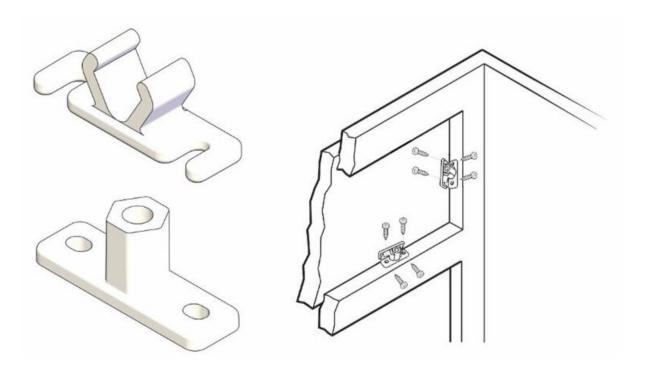

## **Product Application**

Install Clip Side on the false front and Peg Side on the side panel or face frame using #6 screws. Then you can simply snap the false front into place. It is recommended that 6 sets are used to hold panel snugly in place.