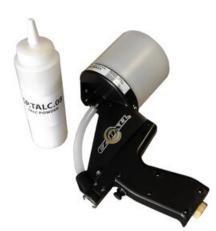

# **EZ Ball Insertion Tool**

## Part Number: 25-1010

EZ Ball Pneumatic Insertion Tool

<div><br></div>

### **Product Description**

The EZ Ball Insertion Tool is a pneumatic gun that is a better way to insert SynergySpacers and Spaceballs into your panel door during assembly. No more manual insertion with tiny balls that are hard to handle. Just point and shoot!

#### **Product Advantages**

- · Compatible with Spaceballs and SynergySpacers
- · Quick to insert and easy to use
- Improved ball canister with capacity of 1000 balls
- Pneumatic intersertion with Normal Operating Pressure of 80-140 psi
- Lightweight injection molded plastic body
- Ergonomic design for less fatigue and strain during prolonged usage
- · Includes Talc powder which is to prevent jamming with Spaceballs
- Synergy Spacers DO NOT require the use of Talc powder