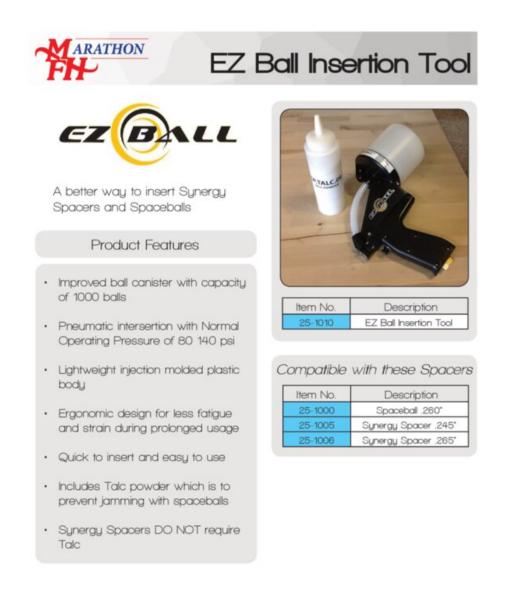

# **EZ Ball Insertion Tool**

### **Product Description**

The EZ Ball Insertion Tool is a pneumatic gun that is a better way to insert SynergySpacers and Spaceballs into your panel door during assembly. No more manual insertion with tiny balls that are hard to handle. Just point and shoot!

#### **Product Advantages**

- · Compatible with Spaceballs and SynergySpacers
- · Quick to insert and easy to use
- Improved ball canister with capacity of 1000 balls
- Pneumatic intersertion with Normal Operating Pressure of 80-140 psi
- Lightweight injection molded plastic body
- Ergonomic design for less fatigue and strain during prolonged usage
- · Includes Talc powder which is to prevent jamming with Spaceballs
- Synergy Spacers DO NOT require the use of Talc powder