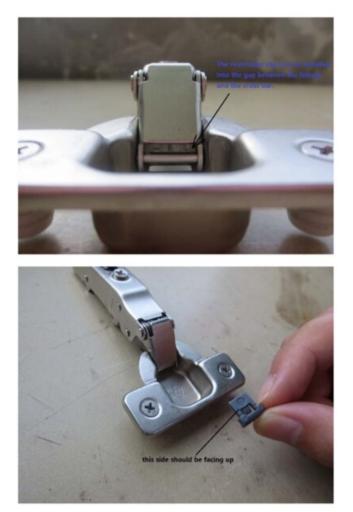

## Part Number: 105-86S80

DTC Spacer Open-Limit for C-80 and C-81 Soft-Close Hinges

This angle stop works for DTC C-80 and C-81 110 degree hinges to limit the opening angle to 86 degrees. Prevent cabinet doors from hitting other objects that protrude in the open path.

### **Product Description**

Plastic insert that is pushed into the hinge cup to prevent the hinge from opening more than 86 degrees. Compatible with DTC C-80 and C-81 Series Soft-Close 110 degree hinges only.