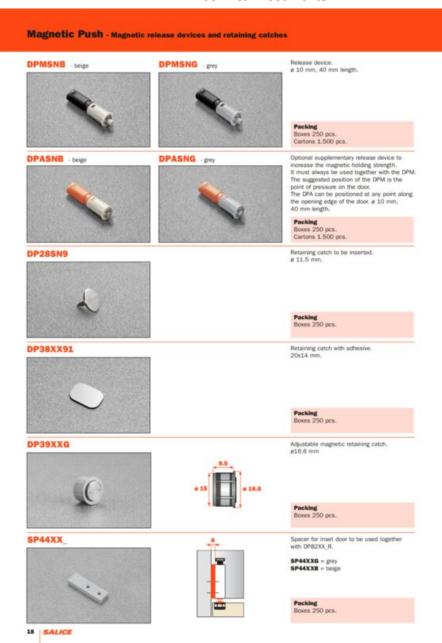

# **Nail Catch for Magnetic Push Devices**

Part Number: SDP28SN9

Salice Nail Catch for Magnetic Push Devices

This is the metal nail catch only for use with magnetic push devices

Compatible Hinges - - - - Salice Push

## **Important Information**

This part number is for Nail Catch only. Push Devices sold separately.

MARATHON

Printed on: 2024-May-09