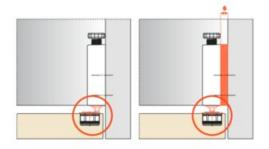

# Release device application with spacer for inset doors (DP82SN\_R + SP44XX\_).

For inset doors it is essential to use the spacer SP44XX\_ .

View this product online at <a href="https://marathonhardware.com/pd/SDP28SN9">https://marathonhardware.com/pd/SDP28SN9</a>