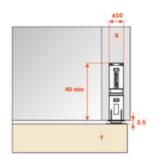

# Application of the release device to be recessed

Drill a hole Ø 10 mm and min. 40 mm depth in the top, the side or the base panel of the cabinet. Insert the release device into the hole.