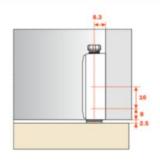

## Release device application with adapter (DP82SN\_R).

Insert the release device frontally into the

Place the adapter to the top, the side or the base panel of the cabinet, using the drilling value of 8+16 mm for final positioning.