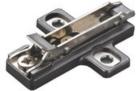

## **Product Description**

Cruciform Domi snap-on die-cast mounting plates. Attach using wood screws.

For Salice hinge Series 100, 200, 400, F, B, M and Silentia. Use a 37 x 32 mm drilling pattern.

## **Product Advantages**

These cross-shaped plates with quick-release and easy to assemble Domi Snap-on feature, provide a good balance of performance, durability, and strength.

- Compatible with Series 100, 200, F, M and all Silentia (700, 200, 100 Series) Hinges.
- 37x32 mm drilling pattern.
- · Depth/Height cam adjustment
- · Material is steel and diecast