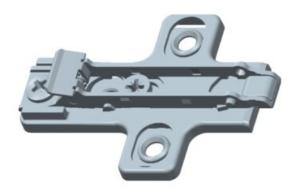

## **Product Description**

Cruciform Domi snap-on die-cast mounting plates. Attach using wood screws.

For Salice hinge Series 100, 200, 400, F, B, M and Silentia. Use a 37 x 32 mm drilling pattern.

## **Product Advantages**

These cross-shaped plates with quick-release and easy to assemble Domi Snap-on feature, provide a good balance of performance, durability, and strength.

- Compatible with Series 100, 200, F, M and all Silentia (700, 200, 100 Series) Hinges.
- 37x32 mm drilling pattern.
- · Depth/Height cam adjustment
- · Material is steel and diecast