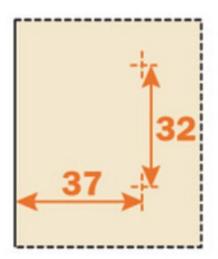

## **Product Description**

Cruciform Domi snap-on die-cast mounting plates. Attach using wood screws.

For Salice hinge Series 100, 200, 400, F, B, M and Silentia. Use a 37 x 32 mm drilling pattern.

## **Product Advantages**

These cross-shaped plates with quick-release and easy to assemble Domi Snap-on feature, provide a good balance of performance, durability, and strength.

- Compatible with Series 100, 200, F, M and all Silentia (700, 200, 100 Series) Hinges.
- 37x32 mm drilling pattern.
- · Depth/Height cam adjustment
- · Material is steel and diecast