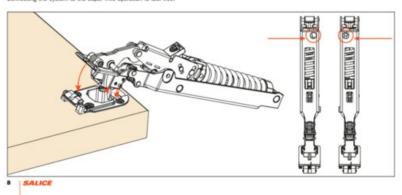

#### Fixing the plates to the cabinet sides

Fixing the cups to the door

Deploying the system to the cups
Connecting the system to the cups. This operation is tool free.

SALICE

| Pag | Р | 8            | / R |
|-----|---|--------------|-----|
| ıau |   | $\mathbf{c}$ | , 0 |