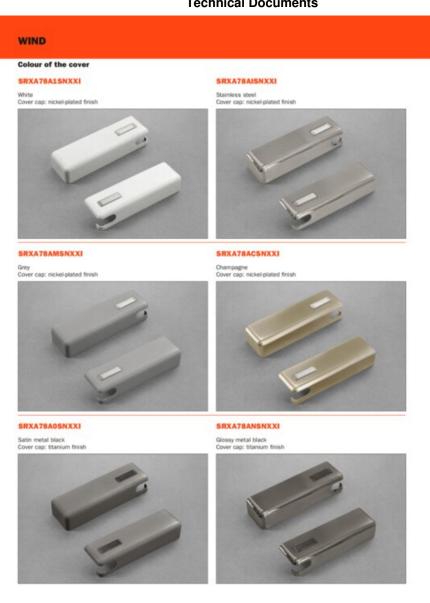

## Part Number: SSRXA78A0SNXXF

The Salice Wind Lift System offers choice of decorative cover between several attractive finishes.

<div><br></div>

| Application Type | Flap Door              |
|------------------|------------------------|
| Finish           | Satin Black & Titanium |
| Material         | Plastic                |

# **Product Description**

The Wind lift system from Salice is characterized by compactness and elegant design. Combining the highest levels of performance with smooth and perfectly controlled movement, Wind has strong functional appeal. Taking up only a minimum of valuable storage space, it is truly compact and unobtrusive inside your cabinet. Aesthetically pleasing, Wind's streamlined shape adds significantly to the overall appeal. Extremely versatile, Wind is suitable for a vast range of kitchen and furniture applications while support both small and large doors alike.