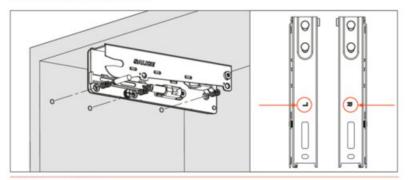

#### Fixing the plates to the cabinet sides

Fixing the cups to the door

Deploying the system to the cups
Connecting the system to the cups. This operation is tool free.

SALICE

| Pag | Р | 8            | / R |
|-----|---|--------------|-----|
| ıau |   | $\mathbf{c}$ | , 0 |