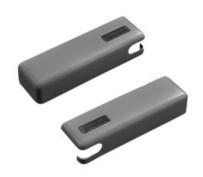

## Part Number: SSRXA78A0SNXXF

The Salice Wind Lift System offers choice of decorative cover between several attractive finishes.

<div><br></div>

| Application Type | Flap Door              |
|------------------|------------------------|
| Finish           | Satin Black & Titanium |
| Material         | Plastic                |

# **Product Description**

The Wind lift system from Salice is characterized by compactness and elegant design. Combining the highest levels of performance with smooth and perfectly controlled movement, Wind has strong functional appeal. Taking up only a minimum of valuable storage space, it is truly compact and unobtrusive inside your cabinet. Aesthetically pleasing, Wind's streamlined shape adds significantly to the overall appeal. Extremely versatile, Wind is suitable for a vast range of kitchen and furniture applications while support both small and large doors alike.