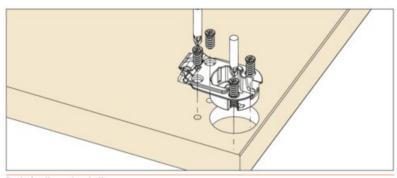

#### Fixing the plates to the cabinet sides

Fixing the cups to the door

Deploying the system to the cups
Connecting the system to the cups. This operation is tool free.

SALICE

| Pag | Р | 8            | / R |
|-----|---|--------------|-----|
| ıau |   | $\mathbf{c}$ | , 0 |