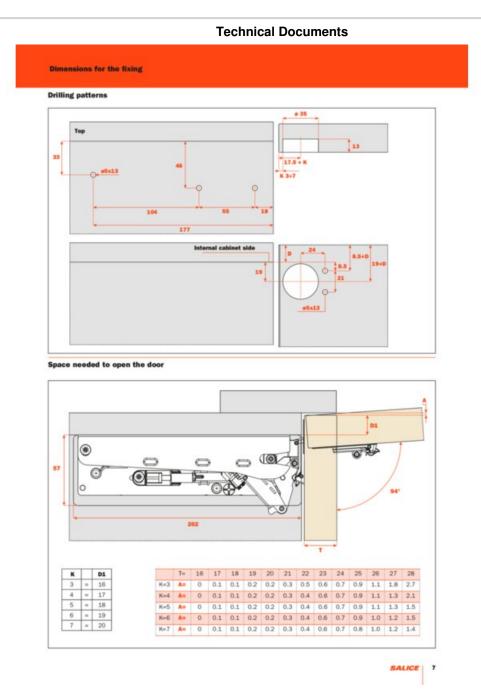

critical to selecting the correct strength of Wind Lift System. If you have any doubt about which system to select for a given installation, please contact your sales representative or our customer service team before you order any product.





View this product online at <a href="https://marathonhardware.com/pd/SSRXA78A0SNXXF">https://marathonhardware.com/pd/SSRXA78A0SNXXF</a>



Printed on: 2024-May-20

#### **Technical Documents**







View this product online at <a href="https://marathonhardware.com/pd/SSRXA78A0SNXXF">https://marathonhardware.com/pd/SSRXA78A0SNXXF</a>



**WIND** - Assembly instructions

#### Fixing the plates to the cabinet sides



Fixing the cups to the door



Deploying the system to the cups
Connecting the system to the cups. This operation is tool free.











SALICE

| Pag | Р | 8            | / R |
|-----|---|--------------|-----|
| ıau |   | $\mathbf{c}$ | , 0 |