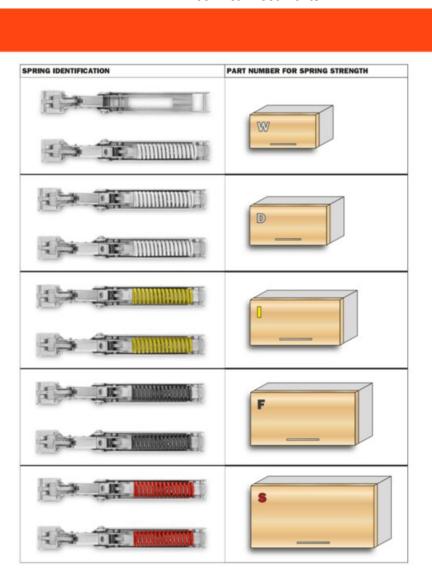

## Disclaimer

Correct door weights are critical to selecting the correct strength of Wind Lift System. If you have any doubt about which system to select for a given installation, please contact your sales representative or our customer service team before you order any product.