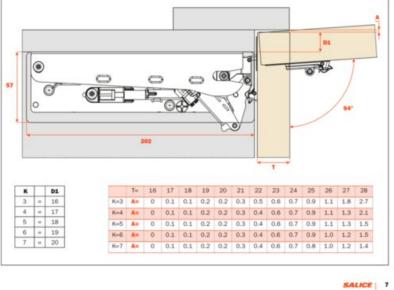

Wind is a completely mechanical system that is easy to install tool-free. Fully adjustable for door position with up/down, left/right, and in/out, Wind also enables adjustment on the decelerating effect so you can perfectly tune the closing action to the size and weight of the door.

### Disclaimer

Correct door weights are critical to selecting the correct strength of Wind Lift System. If you have any doubt about which system to select for a given installation, please contact your sales representative or our customer service team before you order any product.