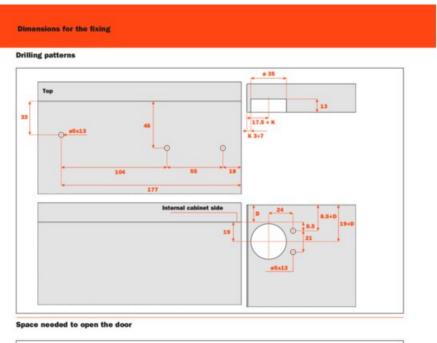

/right, and in/out, Wind also enables adjustment on the decelerating effect so you can perfectly tune the closing action to the size and weight of the door.

\_\_\_\_\_

### **Product Advantages**

- · Match your cabinet interiors
- Modern and stylish
- Easy to install/remove

### Disclaimer

Correct door weights are critical to selecting the correct strength of Wind Lift System. If you have any doubt about which system to select for a given installation, please contact your sales representative or our customer service team before you order any product.

Page 1 / 8



Printed on: 2024-May-20

**Technical Documents** 





Printed on: 2024-May-

20











Fixing the cups to the door



Deploying the system to the cups Connecting the system to the cups. This operation is tool free.













SALICE 5