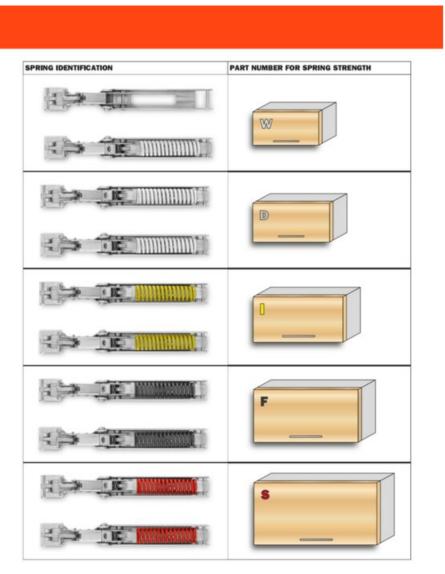

### Disclaimer

Correct door weights are critical to selecting the correct strength of Wind Lift System. If you have any doubt about which system to select for a given installation, please contact your sales representative or our customer service team before you order any product.