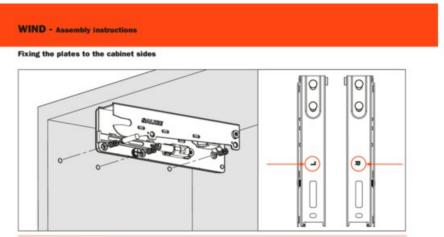

Page 1 / 8

Printed on: 2024-May-20

**Technical Documents** 

Printed on: 2024-May-

20

Fixing the cups to the door

Deploying the system to the cups Connecting the system to the cups. This operation is tool free.