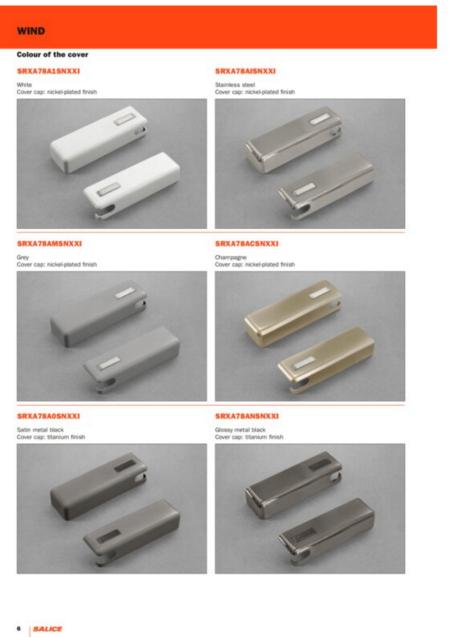

# **Product Description**

The Wind lift system from Salice is characterized by compactness and elegant design. Combining the highest levels of performance with smooth and perfectly controlled movement, Wind has strong functional appeal. Taking up only a minimum of valuable storage space, it is truly compact and unobtrusive inside your cabinet. Aesthetically pleasing, Wind's streamlined shape adds significantly to the overall appeal. Extremely versatile, Wind is suitable for a vast range of kitchen and furniture applications while support both small and large doors alike.

### **Product Advantages**

- · Match your cabinet interiors
- Modern and stylish
- Easy to install/remove