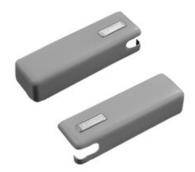

# Wind Cover Grey and Nickel

# Part Number: SSRXA78AMSNXXF

The Salice Wind Lift System offers choice of decorative cover between several attractive finishes.

<div><br></div>

| Application Type | Flap Door     |
|------------------|---------------|
| Finish           | Grey & Nickel |
| Material         | Plastic       |