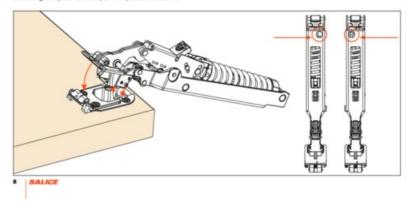

Page 1 / 8

Printed on: 2024-May-20

**Technical Documents** 

Printed on: 2024-May-

20

Fixing the cups to the door

Deploying the system to the cups Connecting the system to the cups. This operation is tool free.