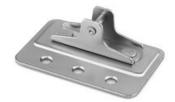

## Top Stays SE Series Front Bracket for Special Doors

## Part Number: 105-SE00CQ

DTC Top Stays SE Front Bracket for Special Doors

With a wider base from the standard front bracket that is included in the kit, these brackets can be used for wooden, wide aluminum frame, and narrow frame doors.