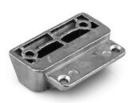

## Part Number: 105-SE00H

Top Stays SE Series Front Bracket for Narrow Aluminum Frame Doors

Sold as a set of two brackets, these brackets can be used to securely attach the lift arm to narrow aluminum frame doors.