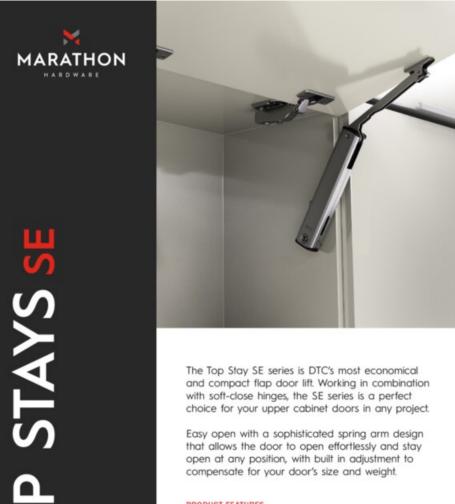

## PRODUCT FEATURES

C

Ordering Guide

800 840 1228 MARATHONHARDWARE COM

- Opening angle: 105\*
- Easy to open and stays at any desired position
- Silent and smooth closing
- Built-In adjustments
- Tool free assembly and removal