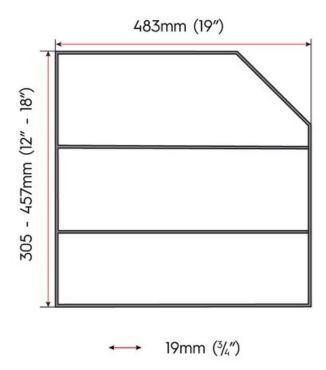

## **Tray Divider 18in Chrome**

Part Number: 041-TDC-18

Tray Divider, Chrome Finish

Organize and create easy access to your sheet pans, roasting pans and all other trays in your cabinet.

| Depth  | 483mm (19in) |
|--------|--------------|
| Finish | Chrome       |
| Height | 457mm (18in) |