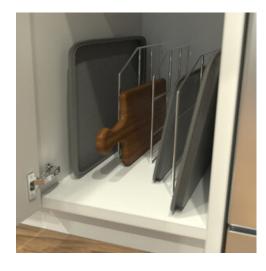

## **Tray Divider 18in Chrome**

Part Number: 041-TDC-18

Tray Divider, Chrome Finish

Organize and create easy access to your sheet pans, roasting pans and all other trays in your cabinet.

| Depth  | 483mm (19in) |
|--------|--------------|
| Finish | Chrome       |
| Height | 457mm (18in) |

## **Product Description**

Improve your organization and create easy access for your sheet pans, cutting boards, and all other trays in your lower cabinet. Available in attractive chrome finish for integration into your project design.

## **Product Advantages**

- · Welded mounting points with predrilled holes
- · Screws to base and back of cabinet
- Available in 12 and 18 inch heights
- · Attractive chrome finish
- Qty per Box: 30