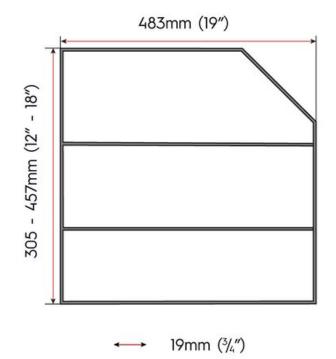

## Part Number: 041-TDC-12

Tray Divider, Chrome Finish

Organize and create easy access to your sheet pans, roasting pans and all other trays in your cabinet.

| Depth  | 483mm (19in) |
|--------|--------------|
| Finish | Chrome       |
| Height | 305mm (12in) |

#### **Product Advantages**

- · Welded mounting points with predrilled holes
- Screws to base and back of cabinet
- Available in 12 and 18 inch heights
- Attractive chrome finish
- Qty per Box: 30

.....