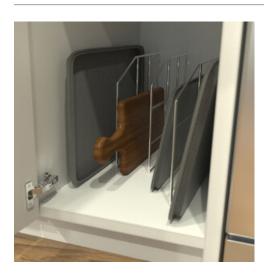

# **Tray Divider 12in Chrome**

## Part Number: 041-TDC-12

Tray Divider, Chrome Finish

Organize and create easy access to your sheet pans, roasting pans and all other trays in your cabinet.

| Depth  | 483mm (19in) |
|--------|--------------|
| Finish | Chrome       |
| Height | 305mm (12in) |

### **Product Description**

Improve your organization and create easy access for your sheet pans, cutting boards, and all other trays in your lower cabinet. Available in attractive chrome finish for integration into your project design.