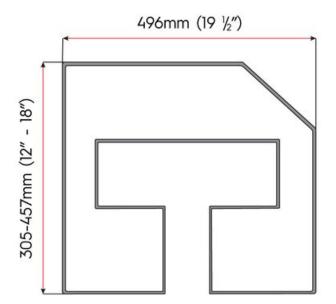

## **Tray Divider 12in White**

Part Number: KTD12-W

Tray Divider, White Finish

Organize and create easy access to your sheet pans, roasting pans and all other trays in your cabinet.

| ĺ | Depth 496mm (19-1/2in) |
|---|------------------------|
| ١ | Finish White           |
| ۱ | Height 305mm (12in)    |