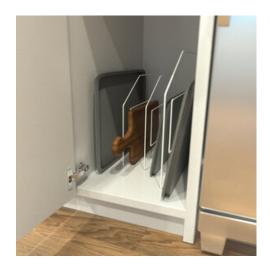

## **Tray Divider 12in White**

Part Number: KTD12-W

Tray Divider, White Finish

Organize and create easy access to your sheet pans, roasting pans and all other trays in your cabinet.

| ĺ | Depth 496mm (19-1/2in) |
|---|------------------------|
| ١ | Finish White           |
| ۱ | Height 305mm (12in)    |

## **Product Description**

Keep your sheet pans, cutting boards, and all other trays in your lower cabinet better organized, with easy access. Traditional white finish for better coordination with your project design.