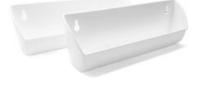

## **TipOut Tray 11in White**

## Part Number: 04-2511D

Tip Out Trays 11in White

Sold as a set of 2 Trays. 1 with Divider and 1 Without.

| Colour   | White   |
|----------|---------|
| Length   | 11 in   |
| Material | Plastic |

## **Product Description**

The polymer sink front tip-out tray is a great way to utilize wasted space in the kitchen and is designed for use with scissor or Euro-tray hinges.