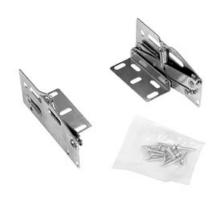

## **Scissor Hinges for Tipout Trays**

Part Number: KSH-10

Knape & Vogt Scissor Tipout Hinges

Scissor Hinges work with sink front trays to turn a false-front panel into usable space.

Application Type - - - - Tip-out Trays

## **Product Description**

The scissor and Euro-tray hinges work with sink front trays (sold seperately) to turn a false-front panel into usable space. Not intended for inset applications.

## **Product Advantages**

- · Includes mounting hardware
- Euro-Tray Hinges can be adjusted from 45 to 90 degrees of opening angle
- Scissor Hinges are spring-loaded and self-closing with an internal stop