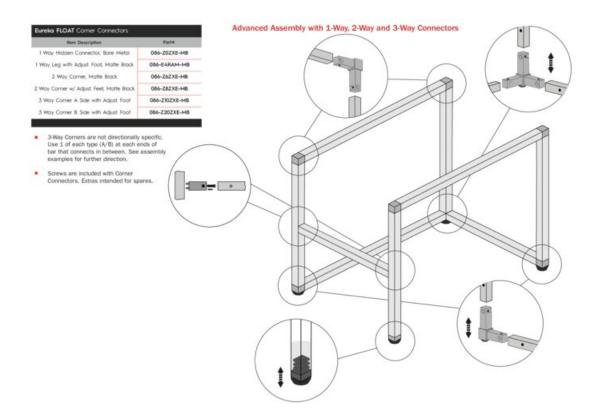

# **Product Description**

Eureka FLOAT is a chic, wall mounted modular shelving system that is extremely versatile and customizable. FLOAT can be arranged in virtually any configuration you can imagine via the multitude of available connectors. FLOAT shelving system can be cut-to-size and assembled into countless designs to either "float" on the wall, or integrate into new or existing cabinetry.