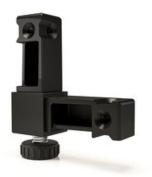

# Float 2 Way Corner with Foot Matte **Black**

Part Number: 086-Z8ZXE-MB

Two way corner connector for creating a corner that includes adjustable foot. Screws included.

| Finish | Matte Black |
|--------|-------------|
|--------|-------------|