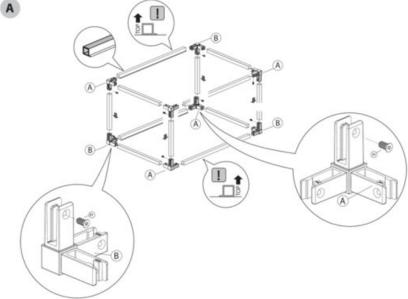

# Float 2 Way Corner with Foot Matte **Black**

Part Number: 086-Z8ZXE-MB

Two way corner connector for creating a corner that includes adjustable foot. Screws included.

| Finish | Matte Black |
|--------|-------------|
|--------|-------------|