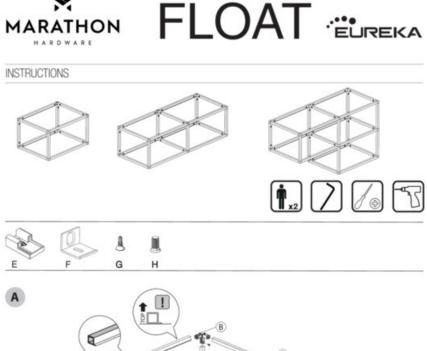

# **Product Description**

Eureka FLOAT is a chic, wall mounted modular shelving system that is extremely versatile and customizable. FLOAT can be arranged in virtually any configuration you can imagine via the multitude of available connectors. FLOAT shelving system can be cut-to-size and assembled into countless designs to either "float" on the wall, or integrate into new or existing cabinetry.