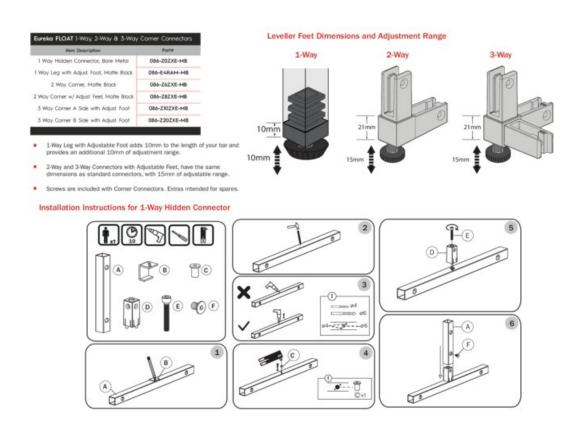

# **Important Information**

Float Bar Profiles are designed to fit 18mm thick shelves flush, so use spacer bracket kits for boards of 8 to 16mm thicknesses. It is possible to mount 19mm (3/4") shelves, we recommend edgebanding your panel as it will sit proud 1mm. For 18mm or less shelves, edgebanding is optional as the shelf sits hidden behind the aluminum profile.

### **Shelf Cut Dimensions**

Wood Shelf:

- Length minus 42mm
- Depth minus 42mm

## Glass Shelf:

- · Length minus 42mm
- Depth minus 45mm