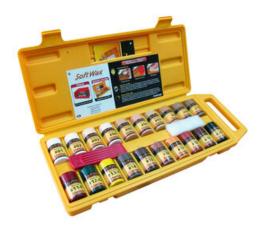

## Soft Wax Touch Up Kit

Part Number: FWAXKIT.20S

Soft Wax Touch Up 20 Colour Finishing Kit

SoftWax is a great way to fill holes in finished woodwork! The system features 20 blendable colors.

<div><br></div> &nbsp;

## **Product Description**

SoftWax is a great way to fill holes in finished woodwork! The refillable kit comes with 20 blendable colors, a WaxWedge and a buffing pad. The hard shell case keeps the wax where you want it, when you want it.

## **Product Advantages**

- 20 blendable colours
- Refillable hard shell case
- Filling holes in finished wood
- Repair small holes and scratches
- Simple application

Printed on: 2024-May-

20