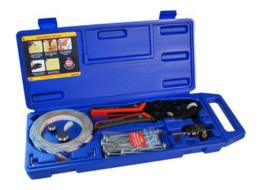

# **Custom Colour Punch Standard Kit**

**Part Number: FHOLEKIT** 

Fastcap Custom Colour Punch Standard Kit

FastCap Custom Colour Punch Standard Kit includes Hole Punch Tool, Speedtape, 3 sized dies, the FlushMount drillbit system and some PowerHead screws

## **Included Products**

- 1. Hole Punch Tool
- 2. 1" x 50ft roll of SpeedTape
- 3. 3/8", 9/16" and 18mm die
- 4. Hole Punch Tool
- 5. PowerHead screws
- 6. FlushMount Drill Bit system

| Pag | _        | $\sim$       | , , |
|-----|----------|--------------|-----|
| חבע | $\Delta$ | h            | ın  |
| ıau |          | $\mathbf{v}$ | , 0 |