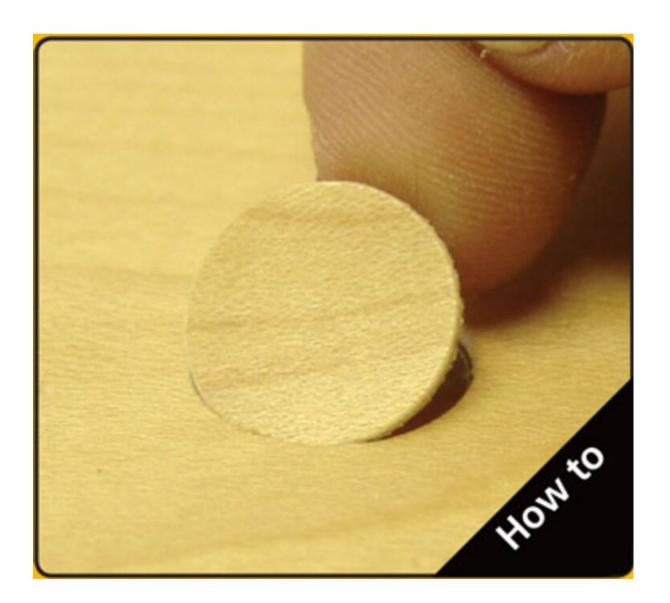

## **Product Description**

You need one cap and not 1000? The Custom Colour Punch Kit is the tool for you. Take any standard edgebanding or veneer, apply SpeedTape, punch your cap out and you are done.