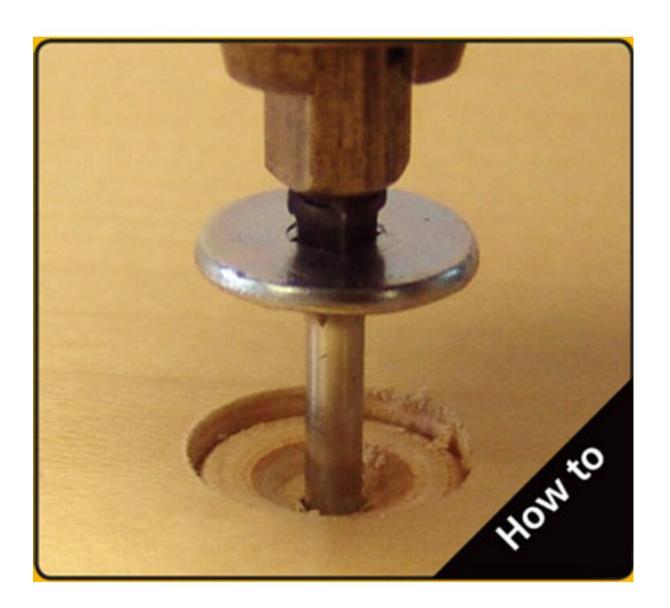

## **Included Products**

- 1. Hole Punch Tool
- 2. 1" x 50ft roll of SpeedTape
- 3. 3/8", 9/16" and 18mm die
- 4. Hole Punch Tool
- 5. PowerHead screws
- 6. FlushMount Drill Bit system

| Pag | _        | $\sim$       | , , |
|-----|----------|--------------|-----|
| חבע | $\Delta$ | h            | ın  |
| ıau |          | $\mathbf{v}$ | , 0 |