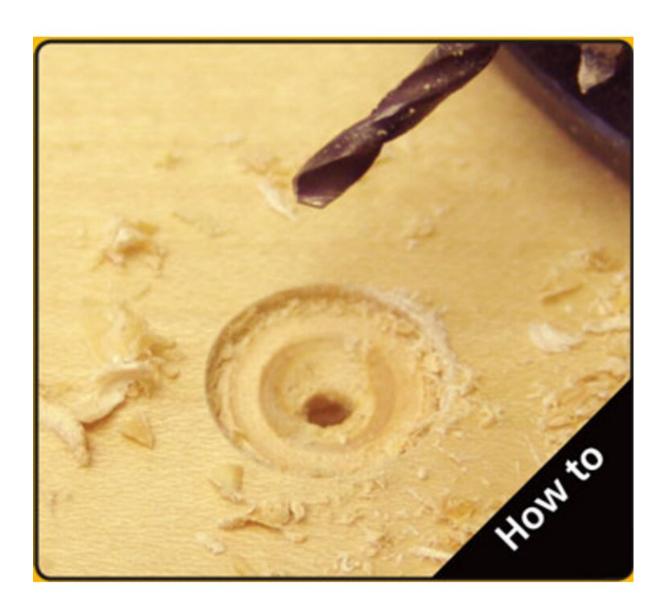

## **Included Products**

- 1. Hole Punch Tool
- 2. 1" x 50ft roll of SpeedTape
- 3. 3/8", 9/16" and 18mm die
- 4. Hole Punch Tool
- 5. PowerHead screws
- 6. FlushMount Drill Bit system

| Pag | _        | $\sim$       | , , |
|-----|----------|--------------|-----|
| חבע | $\Delta$ | h            | ın  |
| ıau |          | $\mathbf{v}$ | , 0 |