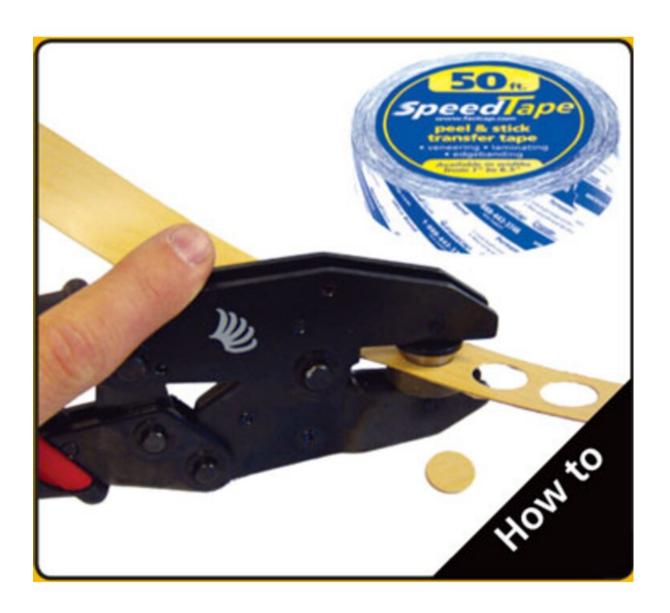

## **Product Description**

You need one cap and not 1000? The Custom Colour Punch Kit is the tool for you. Take any standard edgebanding or veneer, apply SpeedTape, punch your cap out and you are done.

## **Product Advantages**

- · Instant custom colours
- Use any standard edgebanding or veneer
- Built-in ejector pin

## **Included Products**

- 1. Hole Punch Tool
- 2. 1" x 50ft roll of SpeedTape
- 3. 3/8", 9/16" and 18mm die
- 4. Hole Punch Tool
- 5. PowerHead screws
- 6. FlushMount Drill Bit system

| Pag | _        | $\sim$       | , , |
|-----|----------|--------------|-----|
| חבע | $\Delta$ | h            | ın  |
| ıau |          | $\mathbf{v}$ | , 0 |