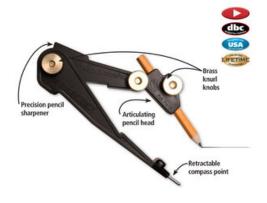

## **Product Advantages**

- Flat bottom for precise marking
- Fits Sharpies and FatBoys too
- Retractable compass point
- · Built-in precision pencil sharpener

| Pag | le | 2 | / | 2 |
|-----|----|---|---|---|
|     |    |   |   |   |