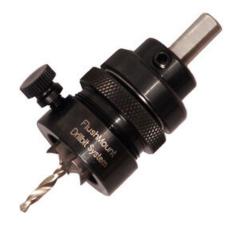

## FlushMount Drill Bit System 9/16in

Part Number: FFLUSHDRILLBIT

FastCap FlushMount Drill Bit System 9/16in

FastCap FlushMount Drill Bit System for 9/16in Diameter FastCaps and PowerHead screws

<div><br></div>

## **Product Description**

The FlushMount Drill Bit System incorporates a unique ball bearing stop collar that controls the recess depth of the drill and enables the collar to stop spinning when it comes directly onto the drilling surface. Excellent for countersinking Fastcap Covercaps and PowerHead/WaferHead screws.

## **Product Advantages**

- · Precision countersinking
- · Perfectly flush
- 9/16" Carbide cutter
- · Micro-depth adjustment
- Adjustable 1/8" pilot bit

| Pag | le | 2 | / | 2 |
|-----|----|---|---|---|
|     |    |   |   |   |